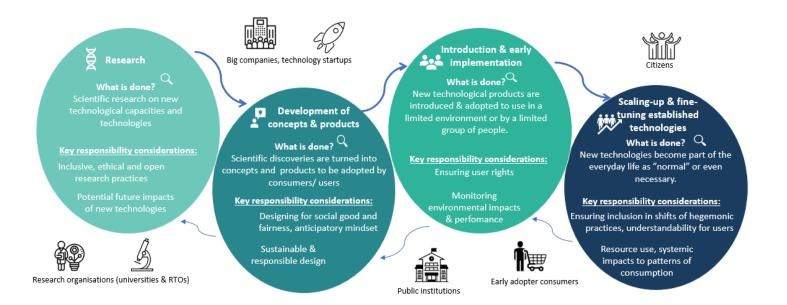

## Value Sensitive Innovation Journey

FORGING Value Sensitive Innovation Journey highlights the societal and environmental responsibility considerations relevant with emerging technologies. The Value Sensitive Innovation Journey guides towards finding the right tools for responsible technology practices. The full version can be used for examining the potential impacts of emerging technologies in an early stage.

## Why?

INL

Emerging technologies have substantial implications for our everyday environments and habits as well as the sustainability of our lifestyle. These implications can be influenced during the development process and implementation practices of emerging technologies. The Value Sensitive Innovation Journey offers a starting point for responsible technology practices.